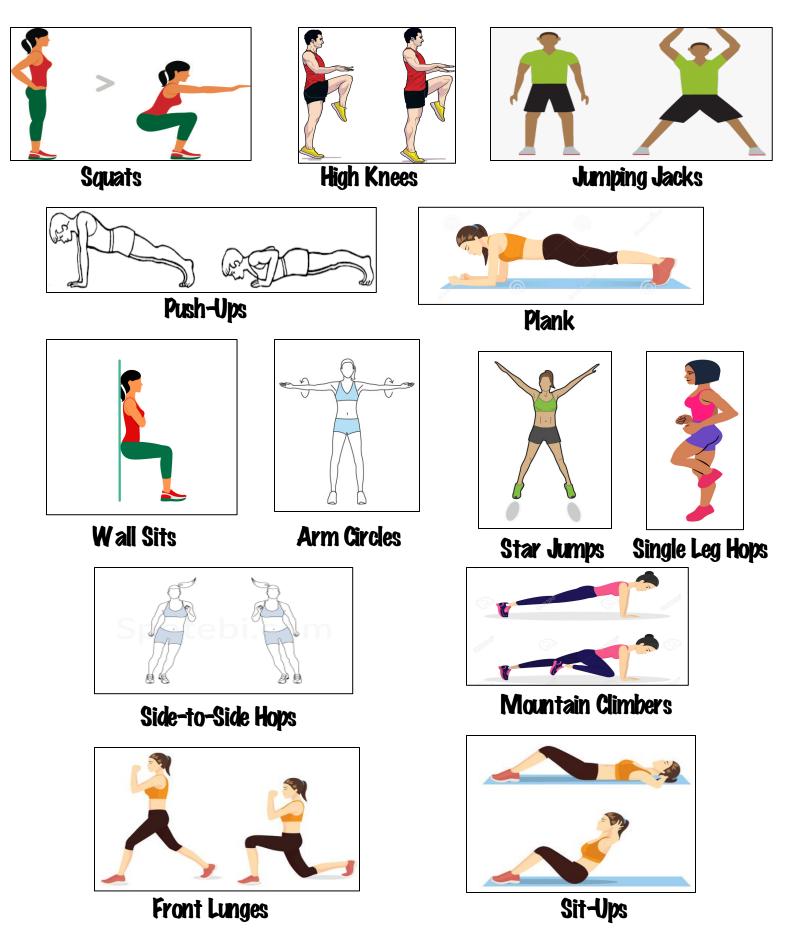

| Letter Fi                   | tness                  |
|-----------------------------|------------------------|
| A = 10 Squats               | N = 25 Jumping Jacks   |
| B = 15 Front Arm Circles    | O = 12 Single Leg Hops |
| C = 5 Push-Ups              | P = 20 Sit-Ups         |
| D = 10 Sit-Ups              | Q = 2min. Plank        |
| E = 30sec. Wall Sit         | R = 4 Star Jumps       |
| F = 5 Squats                | S = 10 Push-Ups        |
| G = 25 Jumping Jacks        | T = 30sec. Plank       |
| H = 8 Front Lunges          | U = 18 Sit-Ups         |
| I = 15 Side to Side Hops    | V = 1min. Wall Sit     |
| J = 20 Mountain Climbers    | W = 15 Squats          |
| K = 7 Backwards Arm Circles | X = 10 Star Jumps      |
| L = 15 High Knees           | Y = 15 Squats          |
| M = 8 Push-Ups              | Z = 1min. Wall Sit     |

## Exercise Guide